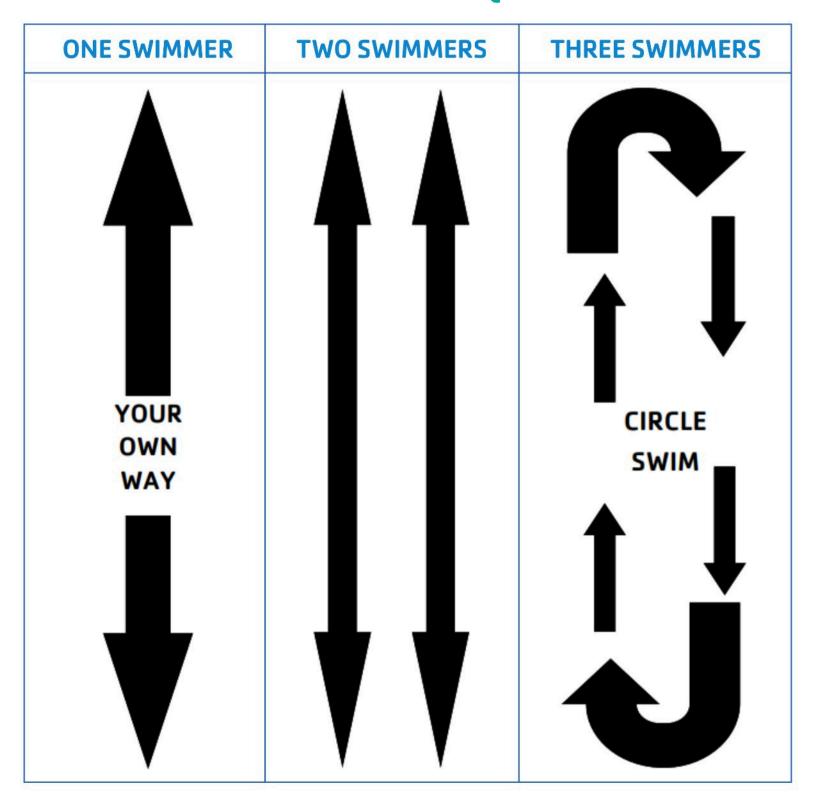

## LAP SWIMMING ETIQUETTE

#### **THINGS TO KNOW**

- We try to have two lap lanes available at all times for adult swim.
- We understand our pool at times can be busy, our goal is to meet as many people's needs as possible.
- Try to swim with people who have the same ability and let them know your are entering the lane.
- Be cautious and courteous. Do not start directly in front or behind someone approaching the wall for a turn, give them room.
- With two or more swimmers in a lane, use the circle swim pattern (it's like diving, keep to the right).
- Adult Lap Swim is designated for 18+.
- We use lap lane cones to communicate different activities in the pool. Red Open/Rec Swim, Yellow Adult Lap Swim, Green YMCA Group Exercise Class, Blue YMCA Prorgamming.